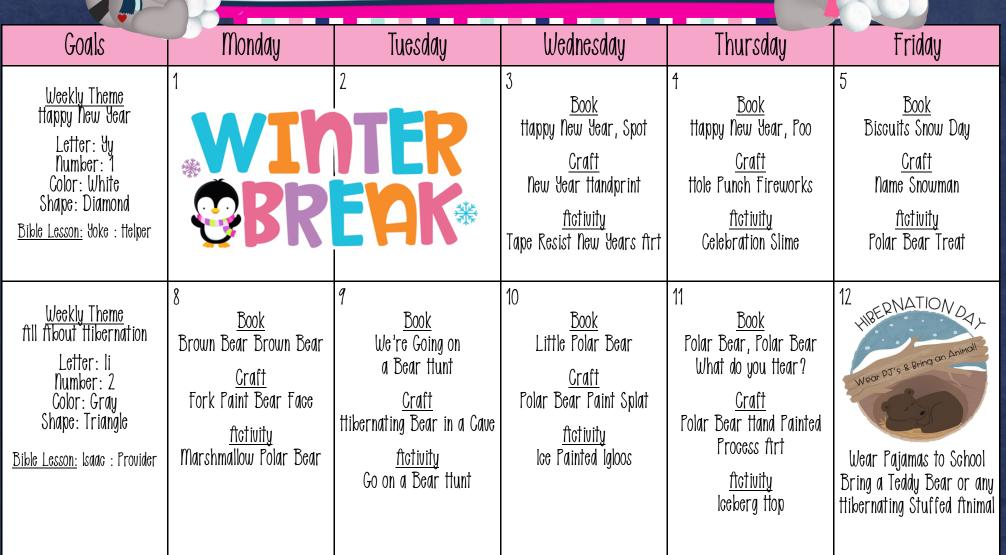

## JANUARY ...

Rockin' Raccoons Ms. Lesley & Ms. Shannon & Ms. Tiffany

|                                                                                                                                              |                                                                                                             |                                                                                                           |                                                                                                          |                                                                                                                         | 4 1 1                                                                                                                          |
|----------------------------------------------------------------------------------------------------------------------------------------------|-------------------------------------------------------------------------------------------------------------|-----------------------------------------------------------------------------------------------------------|----------------------------------------------------------------------------------------------------------|-------------------------------------------------------------------------------------------------------------------------|--------------------------------------------------------------------------------------------------------------------------------|
| Goals                                                                                                                                        | Monday                                                                                                      | Tuesday                                                                                                   | Wednesday                                                                                                | Thursday                                                                                                                | Friday                                                                                                                         |
| Weekly Theme<br>Playful Penguins<br>Letter: Oo<br>Number: 3<br>Color: Black<br>Shape: Oval<br><u>Bible Lesson:</u><br>Olive Branch: Faithful | 15 NO SCHOOL-MLK DAY  HAPPY  MARTINLUTHERKING  DAY  DAY                                                     | 16 <u>Book</u> Letter O Book <u>Craft</u> Paint Splat Penguin <u>ftctivity</u> Don't Ring the Bell Game   | 17 <u>Book</u> Little Polar Bear <u>Craft</u> Coffee Filter Snowflake <u>Science-Activity</u> Magic Milk | 18 <u>Book</u> Pete the Cat and the Missing Cupcake <u>Craft</u> Lego Stamp Igloo <u>ftctivity</u> Gingerbread Stamping | 19 <u>Book</u> The Snowy Day <u>Craft</u> ttot Chocolate Paint <u>ftctivity</u> Snow Shovel Race                               |
| Weekly Theme Walking in a Winter Wonderland Letter: Co Number: 1 Color: Purple Shape: Circle Bible Lesson: Commandments: Love                | 22 <u>Book</u> The Mitten <u>Craft</u> Mittens (Symmetrical Painting) <u>fictivity</u> Winter Time Movement | 23 <u>Book</u> Letter G Book <u>Craft</u> Snowglobe <u>ftctivity</u> Polar Bear                           | 24 <u>Book</u> Frozen Noses <u>Craft</u> Cottonball Snowman <u>fictivity</u> Build a Snowman             | 25  Book When will it be Spring?  Craft Painting with Ice Watercolor paint & stamp  fictivity Winter that Sensory Bag   | CWM will have SNOW on the Playground! Dress Warm-Jacket/that EVERYONE MUST WEATR GLOVESS! Parents are WELCOME to join the FUN! |
| Weekly Theme We fire the Dinosaurs Letter: Dd Number: 5 Color: Green Shape: Square Bible Lesson: Daniel: Protector                           | 29 <u>Book</u> We are the Dinosaurs <u>Craft</u> Dino Tracks <u>ftctivity</u> Fossil Dig                    | 30 <u>Book</u> Pete the Cat, Cave Cat Pete <u>Craft</u> Dinosaur Egg Plate <u>ftctivity</u> Dinosaur Eggs | Wear Pajamas to School & Bring a Dinosaur Stuffy or another stuffy.                                      | 1  Book  How do Dinosaurs Say I'm Mad?  Craft  Hand-Asaurus  Activity Dino Sensory Bin                                  | Book Pout Pout Fish Goes to the Dentist  Craft Toothbrush fictivity Flossing Teeth                                             |